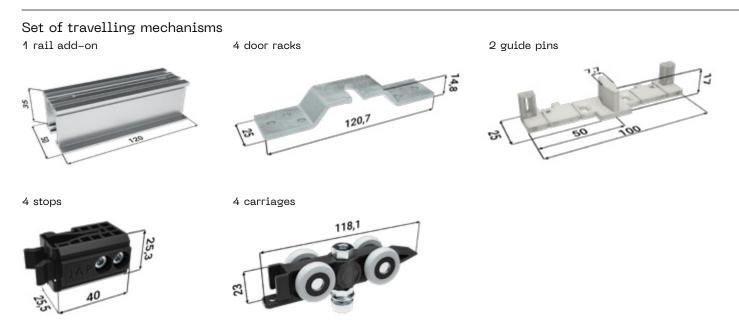

# Accessories for pocket doorframes NORMA KOMFORT

All accessories and joining material included.

## INCLUDED IN THE PACKAGE



#### ACCESSORIES FREE OF CHARGE

#### Synchronizing mechanism kit







## ACCESSORIES AT EXTRA CHARGE

# Soft closing mechanism for wooden/glass door + activator 2 soft closing mechanisms 2 activators 2 cartridges 370 370 2 activators 2 cartridges 2 cartridges 2 cartridges

Two-sided soft closing mechanism 2 two-sided soft closing mechanisms

4 activators

2 cartridges







Fixtures kit for the Vetro 22 glass door leaf with sliding guide

4 Vetros



DATA NECESSARY FOR ORDERING QUIET STOP FOR NORMA KOMFORT POCKET DOORFRAME

• Door weight or net passage dimensions of pocket doorframe