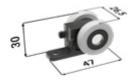

# Soft closing mechanism for wooden/glass door + activator 2 soft closing mechanisms 2 activators 2 cartridges 370 370 2 activators 2 cartridges 2 cartridges 2 cartridges

Two-sided soft closing mechanism 2 two-sided soft closing mechanisms