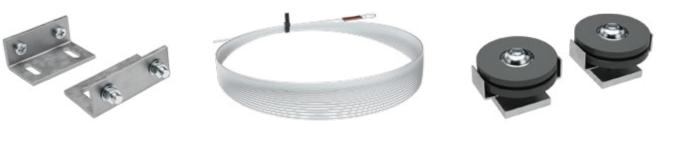

# Accessories for pocket doorframes NORMA KOMFORT

All accessories and joining material included.

## INCLUDED IN THE PACKAGE



#### ACCESSORIES FREE OF CHARGE

#### Synchronizing mechanism kit







## ACCESSORIES AT EXTRA CHARGE

# Soft closing mechanism for wooden/glass door + activator 2 soft closing mechanisms 2 activators 2 cartridges 370 370 2 activators 2 cartridges 2 cartridges 2 cartridges

Two-sided soft closing mechanism 2 two-sided soft closing mechanisms

4 activators

2 cartridges







Fixtures kit for the Vetro 22 glass door leaf with sliding guide

4 Vetros



DATA NECESSARY FOR ORDERING QUIET STOP FOR NORMA KOMFORT POCKET DOORFRAME

• Door weight or net passage dimensions of pocket doorframe