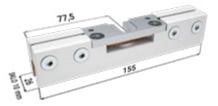

4 activators

2 cartridges

Fixtures kit for the Vetro 22 glass door leaf with sliding guide

4 Vetros

DATA NECESSARY FOR ORDERING QUIET STOP FOR NORMA KOMFORT POCKET DOORFRAME

• Door weight or net passage dimensions of pocket doorframe