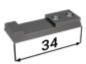

## Set of travelling mechanisms

1 rail add-on

2 door racks

1 guide pin

2 stops

2 carriages