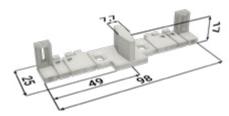

## Set of travelling mechanisms

1 rail add-on

2 door racks

1 guide pin

2 stops

2 carriages