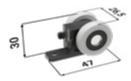

## Set of travelling mechanisms

1 rail add-on

2 door racks

1 guide pin

2 stops

2 carriages