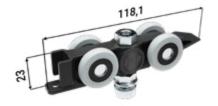

## Set of travelling mechanisms

1 rail add-on

2 door racks

1 guide pin

2 stops

2 carriages