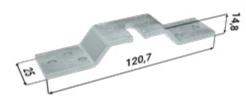

## Set of travelling mechanisms

1 rail add-on

2 door racks

1 guide pin

2 stops

2 carriages