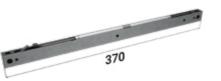

## Set of travelling mechanisms

1 rail add-on

2 door racks

1 guide pin

2 stops

2 carriages