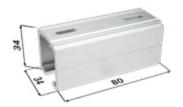

## Set of travelling mechanisms

1 rail add-on

2 door racks

1 guide pin

2 stops

2 carriages