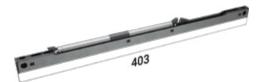

## Set of travelling mechanisms

1 rail add-on

2 door racks

1 guide pin

2 stops

2 carriages