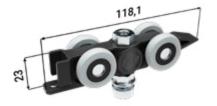

#### Set of travelling mechanisms

2 rail add-ons

4 door racks

2 guide pins

4 stops

4 carriages