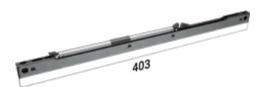

#### Set of travelling mechanisms

2 rail add-ons

4 door racks

2 guide pins

4 stops

4 carriages