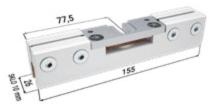

#### ACCESSORIES AT EXTRA CHARGE

Soft closing mechanism for wooden/glass door + activator 2 soft closing mechanisms 2 activators

370

160

2 cartridges

Two-sided soft closing mechanism 2 two-sided soft closing mechanisms