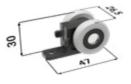

#### Set of travelling mechanisms

2 rail add-ons

4 door racks

2 guide pins

4 stops

4 carriages