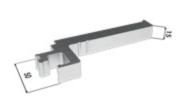

# Synchronizing mechanism kit

All-glass door leaf without synchronizing mechanism.