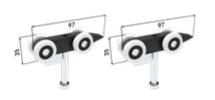

# Installation package for wooden door

2 guide pins

4 plastic coffin joints

4 carriages

4 aluminium coffin joints

4 stops

# Installation package for glass door

4 spacer profiles

2 sliding guides with brushes

4 Vetro 22 units

4 Vetro 22 covers

4 stops

4 carriages

4 Vetro 22 covering profiles