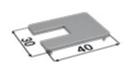

# Installation package for wooden door

2 guide pins

4 plastic coffin joints

4 carriages

4 aluminium coffin joints

4 stops