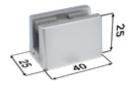

# Installation package for glass door

4 spacer profiles

2 sliding guides with brushes

4 Vetro 22 units

4 Vetro 22 covers

4 stops

4 carriages

4 Vetro 22 covering profiles