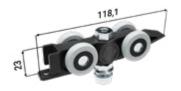

# Installation package for wooden door

2 guide pins

4 plastic coffin joints

4 carriages

4 aluminium coffin joints

4 stops

# Installation package for glass door

4 spacer profiles

2 sliding guides with brushes

4 Vetro 22 units

4 Vetro 22 covers

4 stops

4 carriages

4 Vetro 22 covering profiles