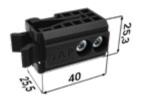

# Installation package for wooden door

2 guide pins

4 plastic coffin joints

4 carriages

4 aluminium coffin joints

4 stops

# Installation package for glass door

4 spacer profiles

2 sliding guides with brushes

4 Vetro 22 units

4 Vetro 22 covers

4 stops

4 carriages

4 Vetro 22 covering profiles