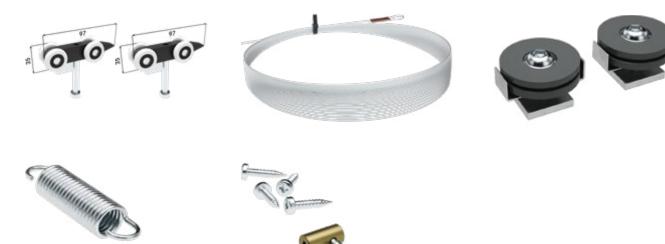

## Installation package for wooden door

2 guide pins

4 plastic coffin joints

4 aluminium coffin joints

4 stops

4 carriages

### ACCESSORIES AT EXTRA CHARGE

Installation package for glass door

4 spacer profiles

2 sliding guides with brushes

4 Vetro 22 units

4 Vetro 22 covers

4 stops

4 carriages