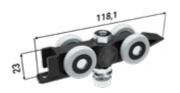

## Installation package for wooden door

2 guide pins

4 plastic coffin joints

4 aluminium coffin joints

4 stops

4 carriages

### ACCESSORIES AT EXTRA CHARGE

Installation package for glass door

4 spacer profiles

2 sliding guides with brushes

4 Vetro 22 units

4 Vetro 22 covers

4 stops

4 carriages