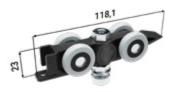

## Installation package for wooden door

2 guide pins

4 plastic coffin joints

4 aluminium coffin joints

4 stops

4 carriages

### ACCESSORIES AT EXTRA CHARGE

Installation package for glass door

4 spacer profiles

2 sliding guides with brushes

4 Vetro 22 units

4 Vetro 22 covers

4 stops

4 carriages