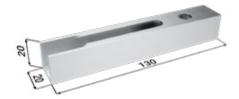

Soft closing mechanism for glass door + activator soft closing mechanism activator

Two-sided soft closing mechanism

1 two-sided soft closing mechanism

2 activators

1 cartridge

DATA NECESSARY FOR ORDERING QUIET STOP FOR AKTIVE II STANDARD POCKET DOORFRAME