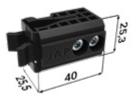

Soft closing mechanism for glass door + activator soft closing mechanism activator

Two-sided soft closing mechanism

1 two-sided soft closing mechanism

2 activators

1 cartridge

DATA NECESSARY FOR ORDERING QUIET STOP FOR AKTIVE II STANDARD POCKET DOORFRAME